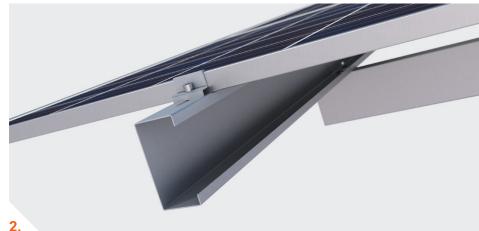

the height of the structure to be adjusted

Fastening panels to longitudinal profiles

The solution for adjusting the slope of the rafters and optimal placement of the struts

**GROUNDFIX** is a European company based in Prague. Our company focuses on providing foundation solutions for every type of soil conditions. From standard soil, with easy installation, through low density, muddy terrain where a special type of propeller screw is necessary, to hard rocky terrain where predrilling technology is required. As well as ground screws we are able to provide rammed post foundations if clients prefer this technology and the soil conditions allow it. The unique ground screw technology offers many advantages. Installation is very fast even in the case of complicated terrain and soil conditions, there are no harmful effects on the environment and it is all re-useable.