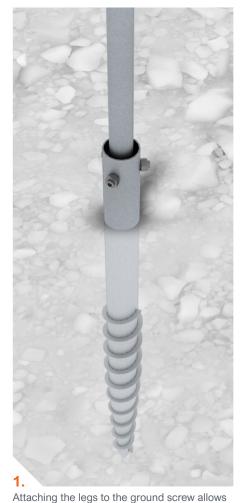

the height of the structure to be adjusted

Fastening panels to longitudinal profiles

The solution for adjusting the slope of the rafters and optimal placement of the struts

**GROUNDFIX** is a European company based in Prague. Our company focuses on providing foundation solutions for every type of soil conditions. From standard soil, with easy installation, through low density, muddy terrain where a special type of propeller screw is necessary, to hard rocky terrain where predrilling technology is required. As well as ground screws we are able to provide rammed post foundations if clients prefer this technology and the soil conditions allow it. The unique ground screw technology offers many advantages. Installation is very fast even in the case of complicated terrain and soil conditions, there are no harmful effects on the environment and it is all re-useable.