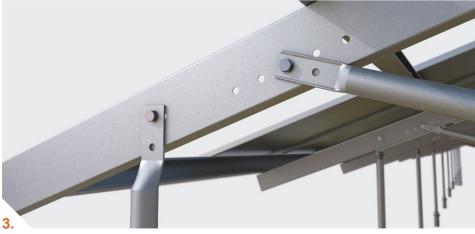

the height of the structure to be adjusted

Fastening panels to longitudinal profiles

The solution for adjusting the slope of the rafters and optimal placement of the struts

**GROUNDFIX** is a European company based in Prague. Our company focuses on providing foundation solutions for every type of soil conditions. From standard soil, with easy installation, through low density, muddy terrain where a special type of propeller screw is necessary, to hard rocky terrain where predrilling technology is required. As well as ground screws we are able to provide rammed post foundations if clients prefer this technology and the soil conditions allow it. The unique ground screw technology offers many advantages. Installation is very fast even in the case of complicated terrain and soil conditions, there are no harmful effects on the environment and it is all re-useable.