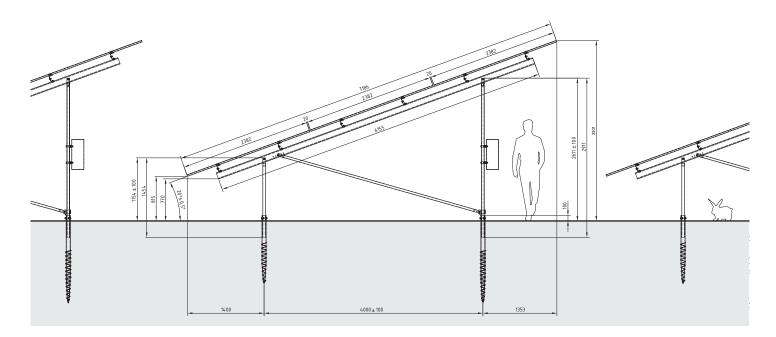

## **Features:**

- Placement of panels on the structure 3 panels vertically
- A suitable solution for larger projects high efficiency of use of the area, more favorable construction price
- Construction for standard FVE panel tilt range 10°–20°
- The structure is height adjustable and can levelized uneven terrain
- Certified screws of the brand BAYO.S
- The rafter construction allows the use of different panel sizes
- All construction elements hot-dip galvanized according to DIN EN ISO 1461
- The construction is according to ČSN EN 1990
- Weight of 1 MW approx. 28 t
- Made in Czech Republic

the height of the structure to be adjusted

Fastening panels to longitudinal profiles

The solution for adjusting the slope of the rafters and optimal placement of the struts

**GROUNDFIX** is a European company based in Prague. Our company focuses on providing foundation solutions for every type of soil conditions. From standard soil, with easy installation, through low density, muddy terrain where a special type of propeller screw is necessary, to hard rocky terrain where predrilling technology is required. As well as ground screws we are able to provide rammed post foundations if clients prefer this technology and the soil conditions allow it. The unique ground screw technology offers many advantages. Installation is very fast even in the case of complicated terrain and soil conditions, there are no harmful effects on the environment and it is all re-useable.